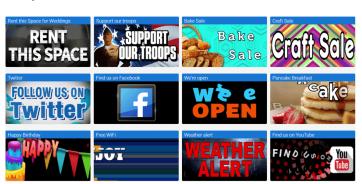

### **Media Library**

Our cloud-based software has **over 2,000 built-in video clips and images** for use on any sized display. Get the maximum impact from your sign immediately with our continually growing library!