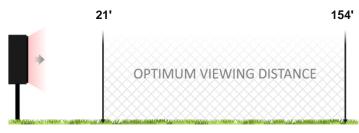

#### **Optimum Viewing Distance**

The optimum viewing distance for this display is between **21'** and **154'**. Images and video clips at closer than 21' will be discernible, but will appear pixelated. Greater than 154' will decrease the display's readability. Learn more.