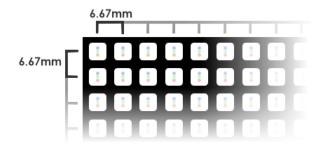

#### **Pixel Pitch**

6.67mm (0.26 in.) is the pixel pitch. This is the distance between the centers of individual pixels (points of light) in the LED display. The smaller the pitch, the more pixels can fit inside of the display.

#### **Matrix Size**

96x336 is the matrix size. This is the number of pixels high (96) and the number of pixels wide (336) of the display. That's **32,256 pixels!** The more pixels, the higher the clarity and amount of detail that can be shown.