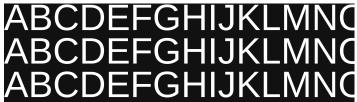

#### **Maximum Text**

The maximum amount of text for your LED display is **12 rows of 1.8" text**. This size uses pixel text for optimum screen usage and clarity.