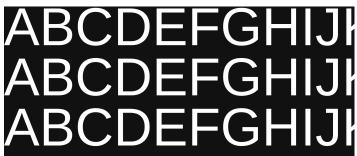

## **Optimum Text**

A message can also be created using **3 rows of 12.4" text**. This sized text is suitable for traffic speeds of **up to 70+ mph**.

Amount of detail is dependent on matrix size.

Amount of detail is dependent on matrix size.