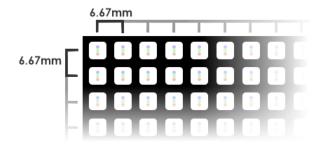

#### **Pixel Pitch**

6.67mm (0.26 in.) is the pixel pitch. This is the distance between the centers of individual pixels (points of light) in the LED display. The smaller the pitch, the more pixels can fit inside of the display.

#### **Matrix Size**

144x336 is the matrix size. This is the number of pixels high (144) and the number of pixels wide (336) of the display. That's **48,384 pixels!** The more pixels, the higher the clarity and amount of detail that can be shown.