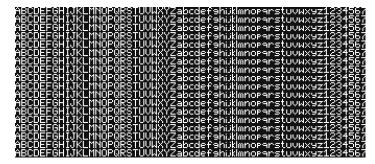

#### **Matrix Size**

144x336 is the matrix size. This is the number of pixels high (144) and the number of pixels wide (336) of the display. That's **48,384 pixels!** The more pixels, the higher the clarity and amount of detail that can be shown.

View larger image