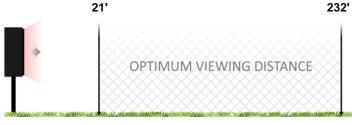

## **Optimum Viewing Distance**

The optimum viewing distance for this display is between **21' and 232'**. Images and video clips at closer than 21' will be discernible, but will appear pixelated. Greater than 232' will decrease the display's readability. <u>Learn more.</u>